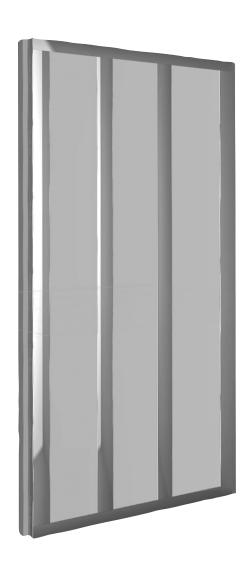

# Structural Insulated Panels (SIPs)

# **STRONG**

Withstands high levels of earthquake seismic activity and wind loads of up to 186 mph.

## SAFE

The opportunity for mold, mildew, or insect infestation are virtually eliminated.

### **EFFICIENT**

High R-value meaning high level of resistance to the transfer of heat or cold from outdoors to indoors.